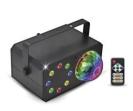

## **DJ LED251**

Effetto luce 3 in 1

3-in-1 lighting effect able to operate in automatic mode, in time with music or connected to DMX systems thanks to its 12-channel interface. The connectors are 3pin XLR and allow the use of master/slave mode. 8 LEDs illuminate in numerous combinations that take advantage of RGBW colors but can also act as a strobe light with variable flashing frequency. Next to it there is a faceted sphere illuminated by 6 RGBWAP LEDs that generate a myriad of motorized light rays in continuous color change.

There is a ring for attaching the optional safety cables and a display for practical setup. It can also operate upside down with a display that will adjust accordingly.

Karma Italiana srl si impegna affinchè le informazioni contenute in questa scheda siano le più precise possibili. Allo scopo di migliorare i propri prodotti, Karma Italiana si riserva il diritto di apportare modifiche ai propri prodotti senza alcun preavviso. Tutti i prodotti Karma sono conformi alle normative vigenti dell'Unione Europea.