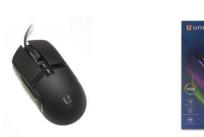

SCHEDA TECNICA / TECHNICAL SHEET

Mouse USB luminoso - 6400dpi

Scarica ora il catalogo aggiornato

DOWNLOAD (

www.karmaitaliana.it

SCOPRI TUTTE LE NOVITÀ SUL NOSTRO SITO

Gaming mouse equipped with a standard 160cm USB plug cable. Optics settable from 1000 to 6000 Dpi for maximum precision. The back of the mouse lights up with various colors thanks to the LEDs present