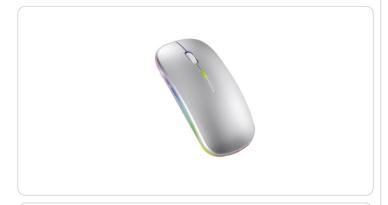

## **MS 9779S**

Mouse bluetooth e 2.4Ghz

In the lower part a button allows you to turn it off when not in use and to select the desired operating mode. The USB receiver fits into the bottom of the mouse so it doesn't get lost when not in use. The RGB LED lighting completes this interesting fixture. The internal battery is rechargeable via the USB cable included in the package.