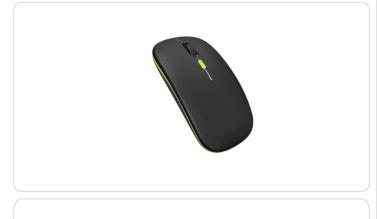

## **MS 9779**

Mouse bluetooth e 2.4Ghz

In the lower part a button allows you to turn it off when not in use and to select the desired operating mode. The USB receiver fits into the bottom of the mouse so it doesn't get lost when not in use. The RGB LED lighting completes this interesting fixture. The internal battery is rechargeable via the USB cable included in the package.