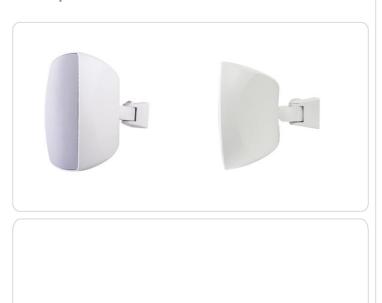

## **BS 650W**

120W speaker

A high-quality white speaker standing out for its compactness and excellent audio performance. The package includes 1 speaker complete with adjustable bracket for wall mounting. The maximum power is 120W (8 Ohms). If connected to constant voltage systems (70/100V) the maximum selectable power will be 80W (40W RMS). Ideal for any type of use: from home to shops.