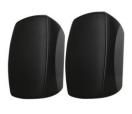

## **BS 525B**

80W speaker pair

A high-quality black speaker pair standing out for its compactness and excellent audio performance. The package includes 2 speakers complete with adjustable bracket for wall mounting. The maximum power is 80W (8 Ohms). If connected to constant voltage systems (70/100V) the maximum selectable power will be 60W (30W RMS).