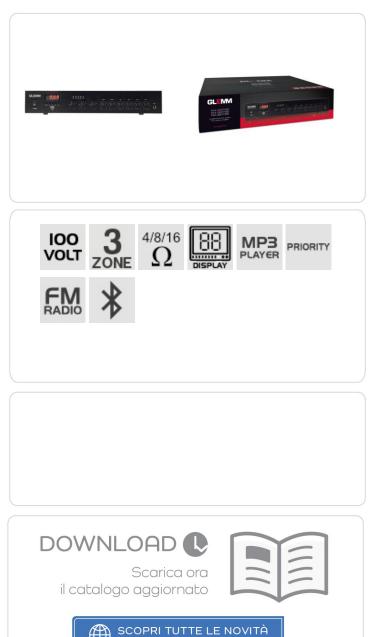

## **PAA 240TMZB**

240W 3 zone PA amplifier

Amplifier operating both at low impedance (4-16 Ohm) and at constant voltage (100V). Its total power of 240W can be either used at will on the 3 zones or be available in the 8-16 Ohm output. The zones are endowed with independent volume. It features 2 mic inputs (the first one with priority function), 1 line input and 1 line output. The built-in MP3 player can play songs from USB sticks and has its own independent volume. It also includes a Bluetooth receiver.

| Matrix                  | No                                    |
|-------------------------|---------------------------------------|
| Max power               | 240                                   |
| Bluetooth               | yes                                   |
| RMS power               | 120W                                  |
| Multizone               | 3 zones                               |
| 8 Ohm max power         | 240W                                  |
| Impedance               | 4 - 8 - 16 Ohms                       |
| Multi zone              | 3 zones, each with independent volume |
| Voice priority function | Yes                                   |
| VU METERS               | No                                    |
| Phantom Key             | No                                    |
| MP3 compatible          | Yes                                   |
| Mp3 player              | Yes                                   |
| CD/ USB                 | It includes USB module with display   |
| Cooling fan             | 2 fans                                |
| Input connectors        | RCA + 6,3mm Jack                      |
| Output connectors       | Terminals                             |
| Line inputs             | 1                                     |
| Mic inputs              | 2                                     |
| Constant voltage        | 100V compatible                       |
| S/N ratio               | >66dB                                 |
| Frequency response      | 70 Hz - 18KHz                         |
| Color                   | Black                                 |
| Weight                  | 6                                     |
| Product dimensions      | 400 x 75 x 275 mm                     |
| Power supply            | 220V                                  |