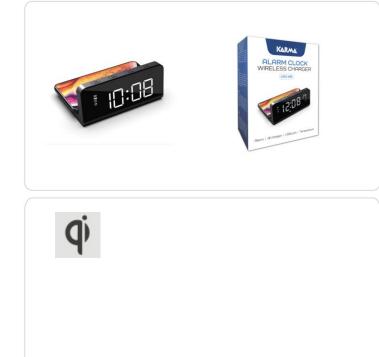

## **CRG WB**

Alarm clock with wireless charger

Alarm clock with large display showing date, time and temperature. It is possible to adjust the brightness of the display on several levels and set 2 different alarms. You can place your smartphone on the back surface to recharge it wirelessly with a power of 15W. The rear panel also features a USB socket useful for charging smartphones by means of a cable. A backup battery keeps the settings memory in case of power failure. Ideal for use on desks or bedside tables, at home, in the office.. anywhere!

| Charging distance  | 3 mm          |
|--------------------|---------------|
| Efficiency         | 88%           |
| Input              | USB type C    |
| Output             | USB           |
| Recharge standard  | Qi            |
| Kind of use        | For desk      |
| Color              | black         |
| Weight             | 0,165         |
| Product dimensions | 150x 70 x 105 |
| Power supply       | USB-C port    |
|                    |               |