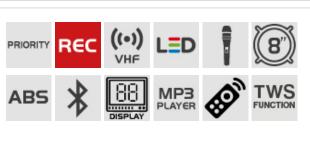

| Line inputs             | 1                                                        |
|-------------------------|----------------------------------------------------------|
| Mic inputs              | 1                                                        |
| Mp3 player              | USB/ SD for MP3                                          |
| Kind of speaker         | Amplified                                                |
| Mounting hole for stand | Yes                                                      |
| Tweeter Dimensions      | piezo                                                    |
| Woofer dimension        | 8" (20cm)                                                |
| Impedance               | 8 Ohms                                                   |
| Handles                 | Yes                                                      |
| Sensitivity             | >80 dB                                                   |
| Wheels                  | No                                                       |
| Material                | Plastic (ABS)                                            |
| Frequency response      | 20Hz - 20 KHz                                            |
| RMS power               | 15 W                                                     |
| SD player               | Yes, included                                            |
| REC function            | Yes, it can record tracks directly to USB key or SD card |
| Max power               | 30 W                                                     |
| Bluetooth               | yes                                                      |
| Radio                   | Yes, FM                                                  |
| Remote control          | Included                                                 |
| PMPO Power              | 300W                                                     |
| Battery type            | 3,7V - 1800mAh / Li-Ion battery                          |
| TWS function            | Yes                                                      |
| Max power               | 30W                                                      |
| Wireless mic            | Yes                                                      |
| Color                   | Black                                                    |
| Weight                  | 1.7                                                      |
| Product dimensions      | 240 x 360 x 190 mm                                       |
| Power supply            | 5Vdc USB or battery                                      |