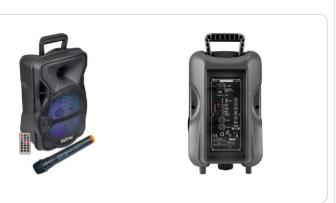

SCHEDA TECNICA / TECHNICAL SHEET

LX8 Powered speaker with wireless microphone - 300W PMPO

Inquadra il QR con il tuo smartphone per visualizzare il video del prodotto. Il software per leggere i QR ? disponibile gratuitamente per tutti tipi di telefoni provvisti di fotocamera. Visita la sezione FAQ del nostro sito per ulteriori informazioni

| Line inputs             | 1                                                        |
|-------------------------|----------------------------------------------------------|
| Mic inputs              | 1                                                        |
| Mp3 player              | USB/ SD for MP3                                          |
| Kind of speaker         | Amplified                                                |
| Mounting hole for stand | Yes                                                      |
| Tweeter Dimensions      | piezo                                                    |
| Woofer dimension        | 8" (20cm)                                                |
| Impedance               | 8 Ohms                                                   |
| Handles                 | Yes                                                      |
| Sensitivity             | >80 dB                                                   |
| Wheels                  | No                                                       |
| Material                | Plastic (ABS)                                            |
| Frequency response      | 20Hz - 20 KHz                                            |
| RMS power               | 15 W                                                     |
| SD player               | Yes, included                                            |
| REC function            | Yes, it can record tracks directly to USB key or SD card |
| Max power               | 30 W                                                     |
| Bluetooth               | yes                                                      |
| Radio                   | Yes, FM                                                  |
| Remote control          | Included                                                 |
| PMPO Power              | 300W                                                     |
| Battery type            | 3,7V - 1800mAh / Li-Ion battery                          |
| TWS function            | Yes                                                      |
| Max power               | 30W                                                      |
| Wireless mic            | Yes                                                      |
| Color                   | Black                                                    |
| Weight                  | 1.7                                                      |
| Product dimensions      | 240 x 360 x 190 mm                                       |
| Power supply            | 5Vdc USB or battery                                      |