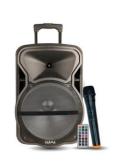

## **ABISSO**

Amplified speaker with wireless microphone

Scarica ora il catalogo aggiornato

www.karmaitaliana.it

Rechargeable amplified speaker equipped with VHF radio microphone for interference-free transmission even over long distances. The 12" woofer combined with the tweeter offers a power of at least 500W PMPO. The amplifier on the back panel is powered by a 3.7V 3000mAh lithium battery which guarantees hours of playback. It features all the useful functions for any kind of occasion: it includes a micro SD/LISB Mo3 player a Bluetooth

It features all the useful functions for any kind of occasion: it includes a micro SD/USB Mp3 player, a Bluetooth receiver with TWS function and even a FM radio tuner. Thanks to the remote it is possible to operate from a distance.

Large wheels and trolley system for easy carriage. USB charging cable (1,2m) included.

| Line inputs             | 1                                                        |
|-------------------------|----------------------------------------------------------|
| Mic inputs              | 1                                                        |
| Mp3 player              | USB/ SD for MP3                                          |
| Kind of speaker         | Amplified                                                |
| Mounting hole for stand | Yes                                                      |
| Tweeter Dimensions      | 1"                                                       |
| Woofer dimension        | 12" (30cm)                                               |
| Handles                 | Yes                                                      |
| Material                | Plastic (ABS)                                            |
| Frequency response      | 18Hz - 20KHz                                             |
| RMS power               | 30W                                                      |
| SD player               | Micro SD                                                 |
| REC function            | Yes, it can record tracks directly to USB key or SD card |
| Max power               | 60 W                                                     |
| Bluetooth               | Ver. 5.0                                                 |
| Kind of amplifier       | Digital                                                  |
| Remote control          | Included                                                 |
| PMPO Power              | 500W                                                     |
| Battery type            | 3,7V 3000mAh battery                                     |
| TWS function            | Yes                                                      |
| Max power               | 500                                                      |
| Wireless mic            | Yes                                                      |
| Color                   | black                                                    |
| Weight                  | 4,8 kg                                                   |
| Product dimensions      | 345 x 520 x 280mm                                        |
| Power supply            | Built-in rechargeable battery                            |