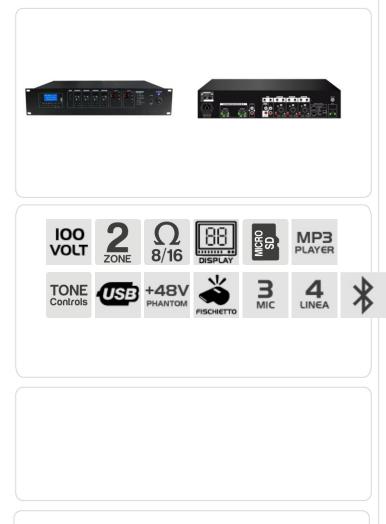

## **PAA 2480**

960W 2-zone amplifier

Professional PA amplifier suitable both for 100V and 8 Ohm signals. It comes with 2 matrix zones to manage 4 line signals and 3 microphone signals. Thanks to its multimedia module it can play MP3 audio from USB sticks, TF cards and bluetooth connections. It includes a sophisticated latest generation FM and DAB+ radio receiver. It also features alarm signal, siren effect and mute function. Each input is independently adjustable in treble and bass. The maximum power is 480W per zone.

| MP3 compatible          | Yes                                 |
|-------------------------|-------------------------------------|
| Input connectors        | XLR + RCA                           |
| Output connectors       | Terminals                           |
| Rack space              | 2U                                  |
| Line inputs             | 4                                   |
| Mic inputs              | 3                                   |
| CD/ USB                 | It includes USB module with display |
| Input impedance         | 8-16 Ohm                            |
| Siren & Whistle         | Siren                               |
| Constant voltage        | 100V compatible                     |
| Multi zone              | 2 zones                             |
| 8 Ohm max power         | 960W                                |
| S/N ratio               | Line >85dB, Mic > 72dB              |
| Frequency response      | 60 Hz - 15 Khz (+/-3dB)             |
| Voice priority function | No                                  |
| RMS power               | 480W                                |
| Multizone               | 2 zones                             |
| Mp2 mayer               | Yes                                 |
| e orging function       | No                                  |
| Matrix                  | Yes                                 |
| Max power               | 960                                 |
| Bluetooth               | yes                                 |
| Color                   | black                               |
| Weight                  | 9,6 kg                              |
| Product dimensions      | 484 x 405 x 88 mm                   |
| Power supply            | 110V - 230V                         |