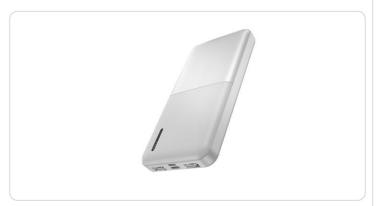

## **F 04W**

10000mA powerbank

10.000 mA power bank with dual USB socket, useful to recharge at the same time two devices with a power of 2.1A. It can be recharged via micro USB or type C cable and features some leds to check the charge level.