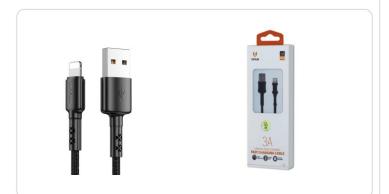

## **X02 LTB**

**Ultraresistant lightning cable - black** 

Cable suitable for both charging and data transmission. Made with ultra-strong mesh cover and metal connectors. It supports fast charging up to 3A and is the ideal accessory for your smartphone. Whether you use it in your car or at home it will always be ready to use and in perfect condition. The length is 1.2m and is made in black color with USB and lightning plugs for Apple devices.

| Charging power     | 3A          |
|--------------------|-------------|
| Color              | black       |
| Weight             | 0,03        |
| Product dimensions | 1,2m        |
| Power supply       | 110V - 220V |
|                    |             |