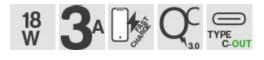

SCHEDA TECNICA / TECHNICAL SHEET

E 04

Type C - PD 20W fast charger

20W charger with type C socket. It supports the PD fast charging standard and features specific circuits protecting it from overloads and overheating. It is compatible with the following voltages: 5V-3A / 9V-2A/ 12V -1.5A

| Output ports       | type C      |
|--------------------|-------------|
| Charging power     | 3A          |
| Wireless charge    | no          |
| Color              | white       |
| Weight             | 0,036       |
| Product dimensions | 43x80x28mm  |
| Power supply       | 110V - 220V |
|                    |             |