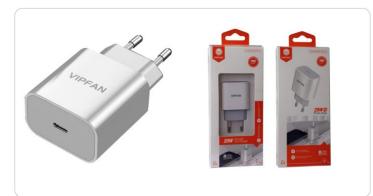

SCHEDA TECNICA / TECHNICAL SHEET

E 04

Type C - PD 20W fast charger

20W charger with type C socket. It supports the PD fast charging standard and features specific circuits protecting it from overloads and overheating. It is compatible with the following voltages: 5V-3A / 9V-2A/ 12V -1.5A

| Output ports       | type C      |
|--------------------|-------------|
| Charging power     | 3A          |
| Wireless charge    | no          |
| Color              | white       |
| Weight             | 0,036       |
| Product dimensions | 43x80x28mm  |
| Power supply       | 110V - 220V |
|                    |             |