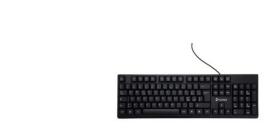

SCHEDA TECNICA / TECHNICAL SHEET

Tastiera per PC

**KB 9717** 

Standard keyboard with numeric keypad and 1.25m cable with USB plug. It can be used both with windows computers and with other operating systems. Inexpensive yet robust, it connects in 1 second and requires no drivers to operate.
3 LEDs show numeric keypad, capitals and scroll lock.