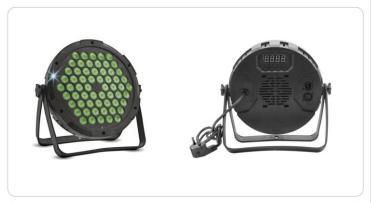

## **LED PAR90**

90W led light

Light effect with  $60 \times 1,5W$  leds, capable of creating more than 16 millions of hues thanks to the combination of colours red, green and blue.

Lightweight and of small size, it is equipped with a double bracket to be easily placed on any surface or mounted on stands. It includes a DMX interface, but can also operate in manual, auto or sound-activated mode. It is possible to adjust the light beam's brightness and flash rate by means of the rear control panel. A fan prevents overheating during intensive and continuous use.

| Number of leds     | from 30 to 99 leds                                |
|--------------------|---------------------------------------------------|
| Mounting bracket   | Yes                                               |
| Material           | Plastic (ABS)                                     |
| Channels           | 3 or 7 DMX channels                               |
| Dimmer             | Yes, from 0 to 100%                               |
| Strobe function    | Yes                                               |
| Operating mode     | Automatic + sound activation + DMX + master/slave |
| Input connectors   | XLR                                               |
| Output connectors  | XLR                                               |
| Display            | Yes                                               |
| Beam angle         | 25°                                               |
| absorption         | 90W                                               |
| Kind of fixture    | Wash light                                        |
| Light source       | 1,5W RGB leds                                     |
| Number of leds     | 60                                                |
| Remote control     | Not available                                     |
| Color              | black                                             |
| Weight             | 1,44 kg                                           |
| Product dimensions | 230 x 230 x 60mm                                  |
| Power supply       | 220V                                              |
|                    |                                                   |