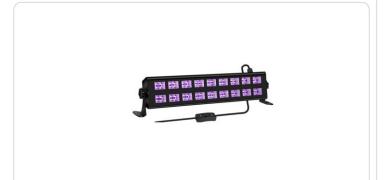

## **DOUBLE UV18**

54W UV light effect

The DOUBLE UV18 can cover with its light beam a wide area, thanks to its 18 x 3W UV leds. White objects will stand out with great scenic effect. Simple to use: just press the on/off button on the power cable. The operating ranges is  $65^{\circ}$  with a projection distance up to 5m.