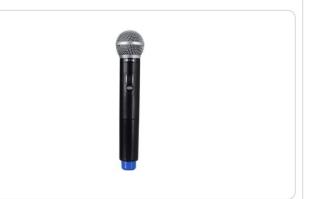

## **MW 8200B**

Handheld mic for SET 8200 series

Suitable for SET 8200/ SET 8202 series wireless microphones . Operating frequency B: from 663.100 MHz to 678.100 MHz Powered by 2 x 1,5V AA (not included)

| Frequency response | 30Hz- 20KHz      |
|--------------------|------------------|
| Color              | black            |
| Weight             | 0,175            |
| Product dimensions | 240 x 50 x 50 cm |
| Power supply       | Battery only     |