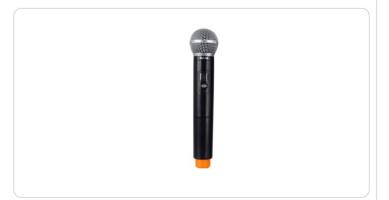

## **MW 8200A**

Handheld mic for SET 8200 series

Suitable for SET 8200/ SET 8202 series wireless microphones . Operating frequency A: from 679.100 MHz to 694.100 MHz Powered by 2 x 1,5V AA (not included)

| Plug               |                  |
|--------------------|------------------|
| Frequency response | 30 Hz - 20 KHz   |
| Color              | Black            |
| Weight             | 0,175            |
| Product dimensions | 240 x 50 x 50 mm |
| Power supply       | Battery only     |