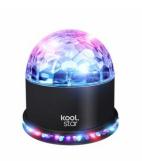

## **SUN MAGIC**

Led light effect

Double light effect that can be used both on a top and hung on the wall. In the lower part, 48 mini RGB LEDs illuminate the support surface at 360°. In the upper part, the faceted cap reflects the colored rays generated by the 3 internal 1W LEDs (red, green and blue) mounted on a rotating base. It recreates a stunning effect that will liven up your parties.