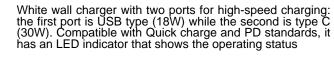

SCHEDA TECNICA / TECHNICAL SHEET

HC 9188

QC 30W PD Charger

| Output ports       | type C      |
|--------------------|-------------|
| Charging power     | 3A          |
| Wireless charge    | no          |
| Color              | white       |
| Weight             | 0,036       |
| Product dimensions | 43x80x28mm  |
| Power supply       | 110V - 220V |