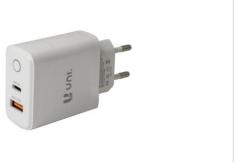

SCHEDA TECNICA / TECHNICAL SHEET

HC 9188

QC 30W PD Charger

| Output ports       | type C      |
|--------------------|-------------|
| Charging power     | 3A          |
| Wireless charge    | no          |
| Color              | white       |
| Weight             | 0,036       |
| Product dimensions | 43x80x28mm  |
| Power supply       | 110V - 220V |