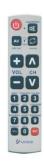

## **RT 9661**

Telecomando universale facilitato

Easy TV remote control capable of operating without programming on 14 brands of televisions.

The large keys make it suitable for the elderly and in any case allow you to concentrate on the particular functions of the TV, avoiding dozens of useless keys.

Gray in colour, it is powered by 2 AA batteries (not included).

The setting is very simple; just hold down the SET +

The setting is very simple: just hold down the SET + desired brand buttons for a few seconds. When the LED flashes, the setting is completed.