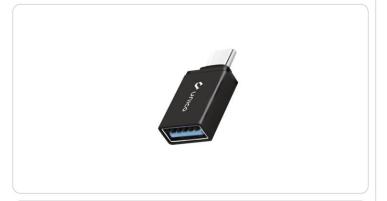

## **AD 9504**

**USB-F** to Type C Adapter

AF USB to Type-C 3.0 adapter High quality for high-speed transmission, portable and compact, allows you to connect mice, keyboards or other accessories to ordinary smartphones or tablets that support OTG function