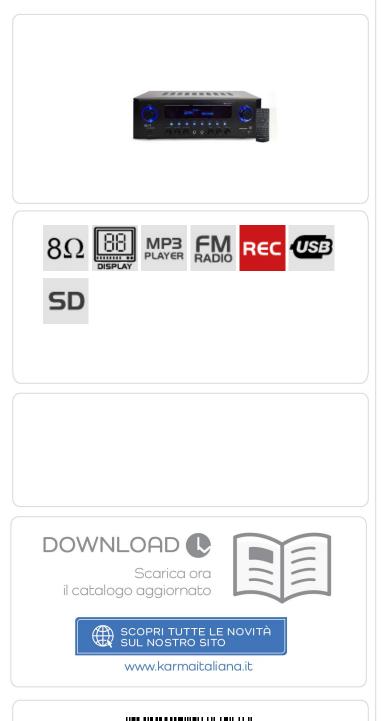

Stereo amplifier capable of amplifying 2 front speakers, 2 rear speakers and a center speaker. It has dual RCA outputs for subwoofers and dual 6.3mm inputs for as many optional microphones. RCA inputs are provided for external signals (AUX and DVD) and a front 3.5mm socket for an external MP3 player. On the front there is a USB port and an SD card for reading Mp3 songs. A bluetooth module allows audio streaming from phones or tablets while the front controls allow volume and tone adjustment and the choice of sound source. The large display shows the main information including the name of the song being played. Remote control and FM radio module complete this extraordinary amplifier that cannot be missing in modern homes.