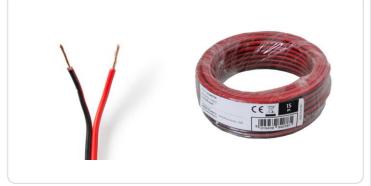

## **CA 84075B**

Matassa cavo rossonera 2 x 0.75 15mt

15m skein of red-black cable suitable for connecting audio speakers. The 2-color wires allow you to correctly connect the positive and negative sides of the speaker. Their shape is round and they have an external diameter of 2.5 mm and an internal 0.75 mm CCA conductor. The external PVC sheath acts as an insulator and allows the signal to be transferred while maintaining high quality.