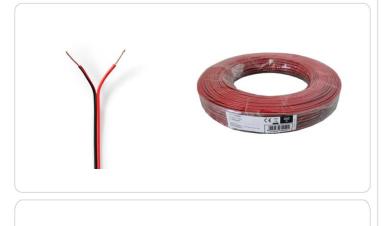

## CA 84050

Matassa cavo rossonera 2x050 100mt

100m skein of red-black cable suitable for connecting audio speakers. The 2-color wires allow you to correctly connect the positive and negative sides of the speaker. Their shape is round and they have an external diameter of 2mm and an internal 0.50mm CCA conductor The external PVC sheath acts as an insulator and allows the signal to be transferred while maintaining high quality. (Not suitable for applications where CPR compliance is required)