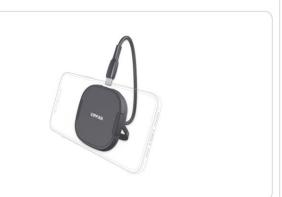

## W<sub>01</sub>

Caricatore wireless magnetico per iphone

Extremely practical and ingenious, it is able to recharge latest generation iPhones using wireless charging and magnetic coupling. It can be placed on any surface but it can also be positioned vertically to charge the phone leaving the screen in a raised position, perhaps to watch a video or make a videocall. Fast charge type, it delivers a charging power of 15W. A cable with a type C connector is supplied. Useful both at home and on the road, it is the accessory that cannot be missing.