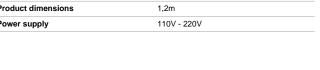

| Charging power     | 3A          |
|--------------------|-------------|
| Color              | black       |
| Weight             | 0,03        |
| Product dimensions | 1,2m        |
| Power supply       | 110V - 220V |
|                    |             |