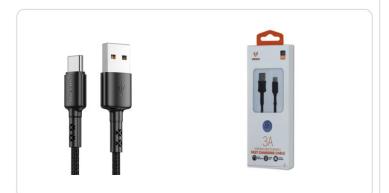

## **CB X2TCB**

**Ultra-resistant Type C cable - black** 

Cable suitable for both charging and data transmission. Made with ultra-strong mesh cover and metal connectors. It supports fast charging up to 3A and is the ideal accessory for your smartphone. Whether you use it in your car or at home it will always be ready to use and in perfect condition. The length is 1.2mt and is made in black color with USB and type C plugs.

| Charging power     | 3A          |
|--------------------|-------------|
| Color              | black       |
| Weight             | 0,03        |
| Product dimensions | 1,2m        |
| Power supply       | 110V - 220V |
|                    |             |