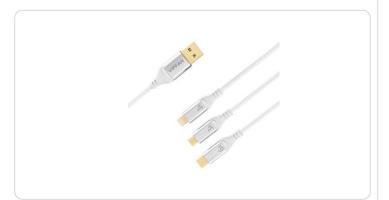

## **CB X15**

Cable with triple connector

www.karmaitaliana.it

Cable realized with high quality components and offering an unmatched performance. On one side, it features a common USB plug while on the opposite side it is equipped with 3 different cables, compatible with any device on the market. The lightning and micro USB cable can deliver up to 3A of power while the Type-C cable supports up to a 6A of charge. The manageable power is 66W therefore also suitable for fast charging of Huawei, Oppo, vivo and Xiaomi devices. The length is 1.2mt and comes with velcro to keep the cable rolled up when not in use. The connectors are gold plated for maximum conductivity.