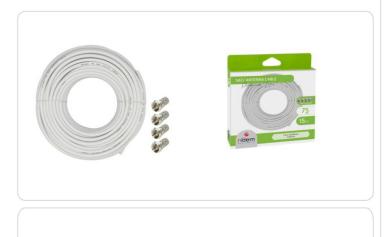

## **RDM CL1615**

Sat cable 6mm - 15mt white

15mt coil of antenna cable suitable for both TV and satellite decoders. White in colour, it has an impedance of 75 Ohm, optimal for medium distance video cabling. The package includes 4 SAT-type connectors that can be applied directly to the cable.