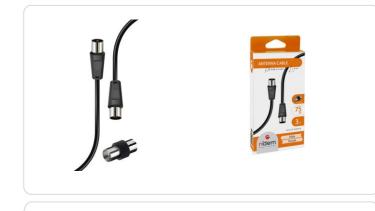

## **RDM CL133**

Antenna cable M/F 3mt black

Standard antenna cable designed for connecting TVs, set-top boxes or other video equipment. It is equipped with a male and female connector but the package includes an M/M adapter to adapt to any use. The black cable is 3m long and thanks to the heat-sealed connectors, it is flexible but robust.