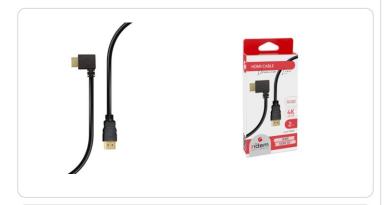

## RDM CL82

HDMI cable 4K ver 2.0 - 90 - 2mt

High quality HDMI cable with gold plated connectors for massive signal conduction. One of the connectors is placed at 90 degrees for minimum space once installed. The cable, extremely robust and flexible, is made in black and complies with the 2.0 standard which guarantees audio/video signal management in 4K at 60Hz.