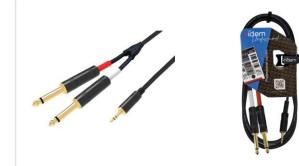

## **RDM C41-5**

Cable 3.5mm ST- 2x6.3mm mono

DOWNLOAD

Scarica ora il catalogo aggiornato

SCOPRI TUTTE LE NOVITÀ

www.karmaitaliana.it

Karma Italiana srl si impegna affinchè le informazioni contenute in questa scheda siano le più precise possibili. Allo scopo di migliorare i propri prodotti, Karma Italiana si riserva il diritto di apportare modifiche ai propri prodotti senza alcun preavviso. Tutti i prodotti Karma sono conformi alle normative vigenti dell'Unione Europea.

Professional cable with gold metal connectors. On one side there is a 3.5mm stereo connector, on the other 2 mono 6.3mm jacks. The 5.5mm section cable is particularly flexible and shielded to avoid signal dispersion. It is proposed wrapped with a Velcro strap. Cable length: 1.5m