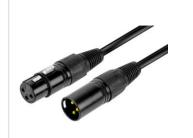

## **RDM C115**

XLR M-F cable 15mt

Professional cable with XLR 3pin male / female type metal connectors with gold contacts. The 6.5mm section cable is particularly flexible and shielded to avoid signal dispersion. It is proposed wrapped with a Velcro strap. Cable length: 15m