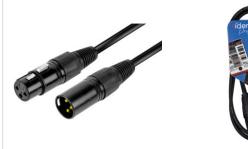

## **RDM C11-5**

XLR M-F cable - 1.5mt

Scarica ora il catalogo aggiornato

SCOPRI TUTTE LE NOVITÀ

www.karmaitaliana.it

Karma Italiana srl si impegna affinchè le informazioni contenute in questa scheda siano le più precise possibili. Allo scopo di migliorare i propri prodotti, Karma Italiana si riserva il diritto di apportare modifiche ai propri prodotti senza alcun preavviso. Tutti i prodotti Karma sono conformi alle normative vigenti dell'Unione Europea.

Professional cable with XLR 3pin male / female type metal connectors with gold contacts. The 6.5mm section cable is particularly flexible and shielded to avoid signal dispersion. It is proposed wrapped with a Velcro strap. Cable length: 1.5m