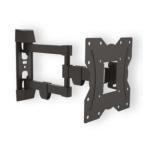

## RDM S7

Tiltable TV stand from 14" to 43".

TV mount applicable to the wall with a distance of 5.5 to 41.5 cm.
Fits 14" to 43" screens with VESA 100\*100 100\*200 200\*200 fixing holes.
Entirely made of metal and black in colour, it can bear a load of no less than 35Kg. Tilt -3 +10°