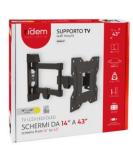

## RDM S7

Tiltable TV stand from 14" to 43".

TV mount applicable to the wall with a distance of 5.5 to 41.5 cm.
Fits 14" to 43" screens with VESA 100\*100 100\*200 200\*200 fixing holes.
Entirely made of metal and black in colour, it can bear a load of no less than 35Kg. Tilt -3 +10°