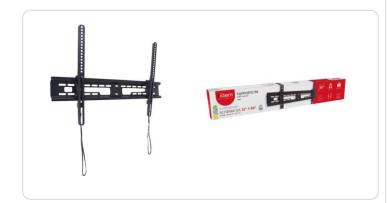

## **RDM S2**

Tiltable TV stand from 32" to 80".

Wall bracket for TVs from 32 "to 80" with VESA standard fixing from 100x100 to 600x400. It is capable of supporting a maximum load of 55kg and is equipped with a quick coupling / uncoupling system. The screen can be tilted from -3 ° to + 10 ° The distance from the wall is only 42mm. Package includes required screws and spacers.