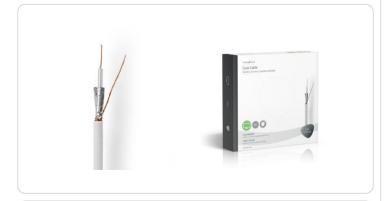

## **COAX 25**

Cavo coassiale TV 25mt

Standard coaxial cable, wound on a 25 meter reel, for the distribution of analogue TV signals. The cable offers a sufficient level of attenuation and double

The cable offers a sufficient level of attenuation and double shielding against signal interference inside and outside the home.

home. The RG59U type has an external diameter of 6 mm, a 3.36 mm dielectric and offers 75 Ohm impedance.

Karma Italiana srl si impegna affinchè le informazioni contenute in questa scheda siano le più precise possibili. Allo scopo di migliorare i propri prodotti, Karma Italiana si riserva il diritto di apportare modifiche ai propri prodotti senza alcun preavviso. Tutti i prodotti Karma sono conformi alle normative vigenti dell'Unione Europea.