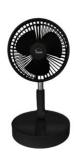

## **FAN 01**

Ventilatore portatile

Unique in its kind it is compact and comfortable to carry but if necessary it opens and can extend up to a maximum

It has 4 speeds and an internal battery that recharges via USB socket (about 4.5 hours) with autonomy up to 24 hours. Practical, noiseless (only 35dB) and powerful is the ideal companion for your hot summer days.

Color: Black Diameter 19,5cm

Karma Italiana srl si impegna affinchè le informazioni contenute in questa scheda siano le più precise possibili. Allo scopo di migliorare i propri prodotti, Karma Italiana si riserva il diritto di apportare modifiche ai propri prodotti senza alcun preavviso. Tutti i prodotti Karma sono conformi alle normative vigenti dell'Unione Europea.