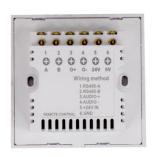

## PWC<sub>2</sub>

Wall control panel for amplifiers

Compatible with amplifiers model PAA 720MBZX and PAA 6240DMZ.

It offers the possibility to control from remote the source or the volume of a zone.

Useful for installation in places where the amplifier needs to be controlled from a distance. It can be connected through a CAT5 network cable at a maximum distance of