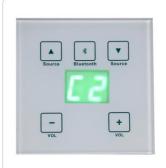

## PWC<sub>2</sub>

Wall control panel for amplifiers

Compatible with amplifiers model PAA 720MBZX and PAA 6240DMZ.

It offers the possibility to control from remote the source or the volume of a zone.

Useful for installation in places where the amplifier needs to be controlled from a distance. It can be connected through a CAT5 network cable at a maximum distance of

Function: touch controls, channel selection (5), built-in bluetooth source BT PIN: 2018

| Material           | Plastic        |
|--------------------|----------------|
| Weight             | 0.2 kg         |
| Product dimensions | 86 x 86 x 35mm |