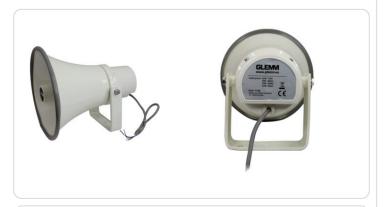

## **TC 1660**

60W - 70/100V waterproof horn speaker

Exponential horn speaker realized in white painted aluminium. Tha maximum power is 60W and thanks to the built-in transformer it is suitable for 100V constant voltage installations. Equipped with bracket and waterproof (IP 66) it can be used also outdoor.

White: 60W Green: 30W Black: COM

| Water resistance   | Weatherproof, suitable also for outdoor use |
|--------------------|---------------------------------------------|
| Max power          | 60W                                         |
| Frequency response | 380Hz - 6,5 KHz                             |
| Mounting bracket   | Yes                                         |
| Material           | aluminium                                   |
| Constant voltage   | 100V compatible                             |
| RMS power          | 30W                                         |
| Shape              | round                                       |
| Color              | White                                       |
| Weight             | 2,1 kg                                      |
| Product dimensions | 246 x 246 x 292mm                           |
|                    |                                             |