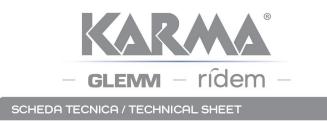

In-wall touch amplifier capable of supporting up to 4 x 30W speakers with 8 Ohm impedance. It comes with a colour 3,5" capacitive screen to handle the MP3 tracks that are played through the USB/SD port. It is equipped with FM radio and bluetooth receiver (name and password cannot be changed). Thanks to the touch screen the user can change settings just with a finger, while the remote control allows operation from a distance. It is possible to schedule daily music starting time and it features also clock and digital controls to adjust bass and treble. Wall box included.

Pwd for system settings: 0000

| MP3 compatible     | Yes            |
|--------------------|----------------|
| Output connectors  | Terminals      |
| 8 Ohm max power    | 4 x 30W        |
| Frequency response | 20Hz - 20KHz   |
| RMS power          | 60W            |
| Multizone          | no             |
| Mp3 player         | Yes            |
| Matrix             | No             |
| Max power          | 120            |
| Bluetooth          | Ver. 5.0       |
| Color              | White          |
| Weight             | 0,246          |
| Product dimensions | 86 x 86 x 48mm |
|                    |                |