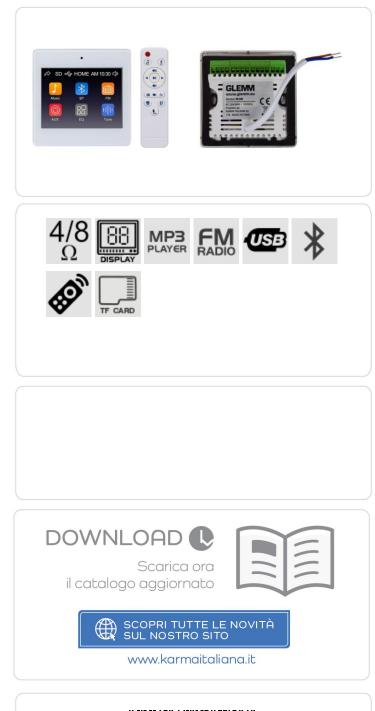

In-wall touch amplifier capable of supporting up to 4 x 30W speakers with 8 Ohm impedance. It comes with a colour 3,5" capacitive screen to handle the MP3 tracks that are played through the USB/SD port. It is equipped with FM radio and bluetooth receiver (name and password cannot be changed). Thanks to the touch screen the user can change settings just with a finger, while the remote control allows operation from a distance. It is possible to schedule daily music starting time and it features also clock and digital controls to adjust bass and treble. Wall box included.

Pwd for system settings: 0000

| MP3 compatible     | Yes            |
|--------------------|----------------|
| Output connectors  | Terminals      |
| 8 Ohm max power    | 4 x 30W        |
| Frequency response | 20Hz - 20KHz   |
| RMS power          | 60W            |
| Multizone          | no             |
| Mp3 player         | Yes            |
| Matrix             | No             |
| Max power          | 120            |
| Bluetooth          | Ver. 5.0       |
| Color              | White          |
| Weight             | 0,246          |
| Product dimensions | 86 x 86 x 48mm |
|                    |                |