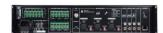

| MP3 compatible     | Yes                                       |
|--------------------|-------------------------------------------|
| Input connectors   | XLR + jack 6,3mm                          |
| Output connectors  | Terminals                                 |
| Rack space         | 2U                                        |
| Line inputs        | 6 (1 mic + 3 line/mic + 2 line)           |
| Mic inputs         | 4 (3 x XLR with phantom + 1 x 6,3mm jack) |
| CD/ USB            | USB and SD                                |
| Impedance          | 4 - 8 - 16 Ohms                           |
| Constant voltage   | 70 - 100V compatible                      |
| Multi zone         | 6 zones, each with independent volume     |
| Frequency response | 80Hz- 16KHz                               |
| VU METERS          | Yes                                       |
| Phantom Key        | Yes                                       |
| RMS power          | 240W                                      |
| Mp3 player         | Yes                                       |
| Matrix             | No                                        |
| Max power          | 480W                                      |
| DC Power           | 24V                                       |
| Bluetooth          | Ver. 5.0                                  |
| Color              | black                                     |
| Weight             | 10 kg                                     |
| Product dimensions | 484 x 88 x 405                            |
| Power supply       | 220V                                      |