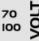

| Input connectors   | XLR + jack 6,3mm                          |
|--------------------|-------------------------------------------|
| Output connectors  | Terminals                                 |
| Rack space         | 2U                                        |
| Line inputs        | 6 (1 mic + 3 line/mic + 2 line)           |
| Mic inputs         | 4 (3 x XLR with phantom + 1 x 6,3mm jack) |
| Impedance          | 4 - 8 - 16 Ohms                           |
| Constant voltage   | 70 - 100V compatible                      |
| Multi zone         | 6 zones, each with independent volume     |
| Frequency response | 80Hz - 16KHz                              |
| VU METERS          | Yes                                       |
| Phantom Key        | Yes                                       |
| RMS power          | 120W                                      |
| Mp3 player         | Yes                                       |
| Matrix             | No                                        |
| Max power          | 240W                                      |
| DC Power           | 24V                                       |
| Bluetooth          | Ver. 5.0                                  |
| Color              | black                                     |
| Weight             | 9,5 kg                                    |
| Product dimensions | 484 x 88 x 405mm                          |
| Power supply       | 220V                                      |
|                    |                                           |