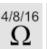

| Input connectors   | XLR + jack 6,3mm                          |
|--------------------|-------------------------------------------|
| Output connectors  | Terminals                                 |
| Rack space         | 2U                                        |
| Line inputs        | 6 (1 mic + 3 line/mic + 2 line)           |
| Mic inputs         | 4 (3 x XLR with phantom + 1 x 6,3mm jack) |
| Impedance          | 4 - 8 - 16 Ohms                           |
| Constant voltage   | 70 - 100V compatible                      |
| Multi zone         | 6 zones, each with independent volume     |
| Frequency response | 80Hz - 16KHz                              |
| VU METERS          | Yes                                       |
| Phantom Key        | Yes                                       |
| RMS power          | 120W                                      |
| Mp3 player         | Yes                                       |
| Matrix             | No                                        |
| Max power          | 240W                                      |
| DC Power           | 24V                                       |
| Bluetooth          | Ver. 5.0                                  |
| Color              | black                                     |
| Weight             | 9,5 kg                                    |
| Product dimensions | 484 x 88 x 405mm                          |
| Power supply       | 220V                                      |
|                    |                                           |