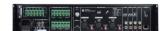

| Input connectors   | XLR + jack 6,3mm                          |
|--------------------|-------------------------------------------|
| Output connectors  | Terminals                                 |
| Rack space         | 2U                                        |
| Line inputs        | 6 (1 mic + 3 line/mic + 2 line)           |
| Mic inputs         | 4 (3 x XLR with phantom + 1 x 6,3mm jack) |
| Impedance          | 4 - 8 - 16 Ohms                           |
| Constant voltage   | 70 - 100V compatible                      |
| Multi zone         | 6 zones, each with independent volume     |
| Frequency response | 80Hz - 16KHz                              |
| VU METERS          | Yes                                       |
| Phantom Key        | Yes                                       |
| RMS power          | 120W                                      |
| Mp3 player         | Yes                                       |
| Matrix             | No                                        |
| Max power          | 240W                                      |
| DC Power           | 24V                                       |
| Bluetooth          | Ver. 5.0                                  |
| Color              | black                                     |
| Weight             | 9,5 kg                                    |
| Product dimensions | 484 x 88 x 405mm                          |
| Power supply       | 220V                                      |
|                    |                                           |