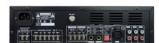

It is suitable both for constant voltage and low impedance connections of speakers with a maximum power of up to 60W. It features 3 mic inputs and 4 line inputs. The MIC1 input is XLR type and supports +48V phantom power for condenser microphones. It is also endowed with tel paging, 24V power supply and several protection circuits.

| MP3 compatible          | Yes                    |
|-------------------------|------------------------|
| Input connectors        | XLR + RCA + Jack 6,3mm |
| Output connectors       | Terminals              |
| Line inputs             | 4                      |
| Mic inputs              | 3                      |
| Impedance               | 4 - 8 - 16 Ohms        |
| Siren & Whistle         | No                     |
| Constant voltage        | 70 - 100V compatible   |
| 8 Ohm max power         | 60W                    |
| S/N ratio               | Line>85dB, Mic >72dB   |
| Frequency response      | 60Hz - 15 KHz          |
| Voice priority function | Yes, on MIC 1 only     |
| VU METERS               | Yes                    |
| Phantom Key             | Yes                    |
| RMS power               | 30W                    |
| Mp3 player              | Yes                    |
| Tel paging function     | Yes                    |
| Matrix                  | No                     |
| Max power               | 60                     |
| DC Power                | 24V                    |
| Bluetooth               | Ver. 5.0               |
| Color                   | black                  |
| Weight                  | 3,7 kg                 |
| Product dimensions      | 320 x 90 x 210mm       |
| Power supply            | 110V - 220V            |