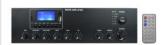

## PAA 60DMB

60W amplifier with DAB

Amplifier intended for PA system installations. It includes a Mp3 module offering the possibility to play tracks from USB/SD, a bluetooth receiver and a last generation FM/DAB+ module.

It is suitable both for constant voltage and low impedance connections of speakers with a maximum power of up to 60W. It features 3 mic inputs and 4 line inputs. The MIC1 input is XLR type and supports +48V phantom power for condenser microphones. It is also endowed with tel paging, 24V power supply and several protection circuits.