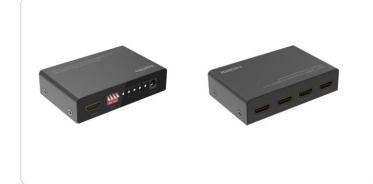

## **SPL 4PRO**

Video splitter HDMI 4K 1IN 4OUT

DOWNLOAD

Scarica ora il catalogo aggiornato

> SCOPRI TUTTE LE NOVITÀ SUL NOSTRO SITO

> > www.karmaitaliana.it

Karma Italiana srl si impegna affinchè le informazioni contenute in questa scheda siano le più precise possibili. Allo scopo di migliorare i propri prodotti, Karma Italiana si riserva il diritto di apportare modifiche ai propri prodotti senza alcun preavviso. Tutti i prodotti Karma sono conformi alle normative vigenti dell'Unione Europea.

Device capable of handling 1 HDMI signal in and 4 out. Professional type supports 4K resolution at 60Hz and has the following features: EDID, HDCP 2.2 with downscaler support.