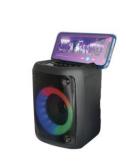

## **POCKET GO**

Rechargeable speaker

Inquadra il QR con il tuo smartphone per visualizzare il video del prodotto. Il software per leggere i QR ? disponibile gratuitamente per tutti tipi di telefoni provvisti di fotocamera. Visita la sezione FAQ del nostro sito per ulteriori informazioni

www.karmaitaliana.it

Compact but very powerful!

Nice spealer fitting on your hand's palm. It comes with all the main features a speaker should have: latest generation bluetooth 5.0, MP3 player for USB sticks or micro SD cards. It includes an AUX socket for external audio signal and can be recharged via USB cable (included). It is endowed with housing for smartphones or tablets and preset equalizations.

preset equalizations.

Thanks to a microphone socket you can amplify your voice or use it for karaoke. It features the LRCL system (Led Round Circular Light), producing a light effect of great impact (which can be disabled at will). It is possible to select 3 different light effects.