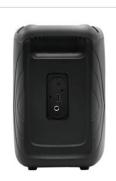

www.karmaitaliana.it

Compact but very powerful!

Nice spealer fitting on your hand's palm. It comes with all the main features a speaker should have: latest generation bluetooth 5.0, MP3 player for USB sticks or micro SD cards. It includes an AUX socket for external audio signal and can be recharged via USB cable (included). It is endowed with housing for smartphones or tablets and preset equalizations.

| Line inputs             | 1                             |
|-------------------------|-------------------------------|
| Mic inputs              | 1                             |
| Mp3 player              | USB/ SD for MP3               |
| Kind of speaker         | Amplified                     |
| Mounting hole for stand | No                            |
| Voofer dimension        | 3" (7,5 cm)                   |
| landles                 | Yes                           |
| Naterial                | Plastic (ABS)                 |
| requency response       | 20Hz - 20KHz                  |
| RMS power               | 10                            |
| D player                | Micro SD                      |
| lax power               | 20 W                          |
| luetooth                | Ver. 5.0                      |
| emote control           | Not available                 |
| MPO Power               | 100W                          |
| attery type             | 3,7V -1500mAh/ Li-Ion battery |
| WS function             | Yes                           |
| lax power               | 100                           |
| Vireless mic            | No                            |
| color                   | black                         |
| Veight                  | 0.58                          |
| Product dimensions      | 130 x 175 x 120 mm            |
| Power supply            | Battery only                  |