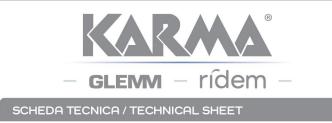

## CB P1

TypeC - Lightning cable fast 3A

Essential for all owners of recent Apple notebooks. The latest models come in fact only with USB type C ports and, to charge your lphone, you need uncomfortable adapters. This cable solves the problem, having at its ends, a lightning connector and a USB Type C connector. The cable is of excellent quality, made of ABS + TPU, with a large section and ultra resistant connectors. The cable is 1m long and supports a quick charge up to

3A.

| Right connectors | USB type c 2.0 plug   |
|------------------|-----------------------|
| Left connectors  | Apple lightining plug |
| Cable length     | 1 mt                  |
| Color            | white                 |
| Weight           | 0.01                  |