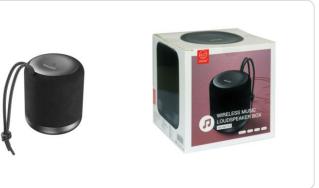

SCHEDA TECNICA / TECHNICAL SHEET

BL S3 360° bluetooth speaker

Portable and rechargeable speaker with an elegant and original shape. Made with high quality materials, it offers the possibility to play audio from smartphones or tablets thanks to the bluetooth 5.0 connection.

The internal rechargeable battery guarantees continuous listening for over 5 hours (300 hours of autonomy in stand by mode)

Using the keys on the top it is possible to change volume, select a track or play/pause.

The maximum distance from the bluetooth source is about 10m.

| Frequency response | 12Hz-18KHz            |
|--------------------|-----------------------|
| Battery type       | 3,7V - 800mAh Lithium |
| Bluetooth          | Ver. 5.0              |
| SD player          | Micro SD              |
| Max power          | 20W                   |
| Speakerphone       | Yes, to answer calls  |
| Autonomy           | 5 hours               |
| USB socket         | No                    |
| Charging time      | 2 hours               |
| Color              | black                 |
| Weight             | 0,35                  |
| Product dimensions | 90x105x90 mm          |
| Power supply       | 5Vdc USB or battery   |
|                    |                       |