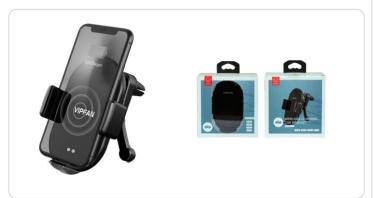

## **CH H3**

Wireless motorized phone holder

Motorized wireless car charger for phones endowed with QI charging system. It is compatible both with Android and with Apple systems. It comes with a motorized infrared mechanism that tightens the mobile phone when inserted and releases it automatically with the push of a button. It can be used for smartphones with screens up to 6,5". The charging system is capable of delivering power up to 10W for fast charging. It can be applied to the air vents with a simple gesture and offers excellent stability. Some specific protections avoid overheating and overloads of the phone.